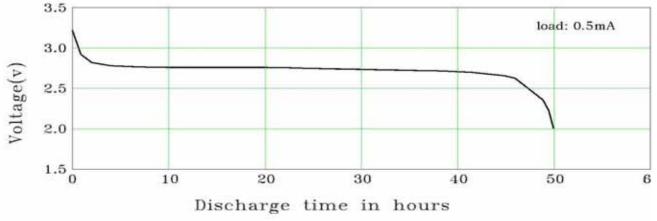

Discharge Characteristics

## Specification

| Nominal Voltage            |                   | 3.0V                    |
|----------------------------|-------------------|-------------------------|
| Dimensions                 | Diameter          | 4.00 <sup>+0</sup> .2mm |
|                            | Height            | 25.0 <sup>+0</sup> .9mm |
|                            | Apx. Weight       | 0.6g                    |
| Standard Discharge Current |                   | 0.5mA                   |
| Nominal Capacity           |                   | 25mAh                   |
| Temperature Range (°C)     |                   | 0~50                    |
|                            | 2004-01 10-31 Mit |                         |