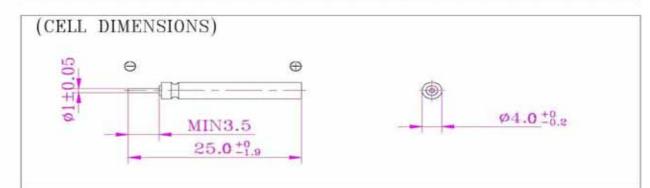

## **TECHNICAL SPECIFICATION CR425**

## Specification

| Nominal Voltage            |                   | 3.0V                    |
|----------------------------|-------------------|-------------------------|
| Dimensions                 | Diameter          | 4.00 <sup>+0</sup> .2mm |
|                            | Height            | 25.0 <sup>+0</sup> .9mm |
|                            | Apx. Weight       | 0.6g                    |
| Standard Discharge Current |                   | 0.5mA                   |
| Nominal Capacity           |                   | 25mAh                   |
| Temperature Range (°C)     |                   | 0~50                    |
|                            | 2004-01 10-31 Mit |                         |